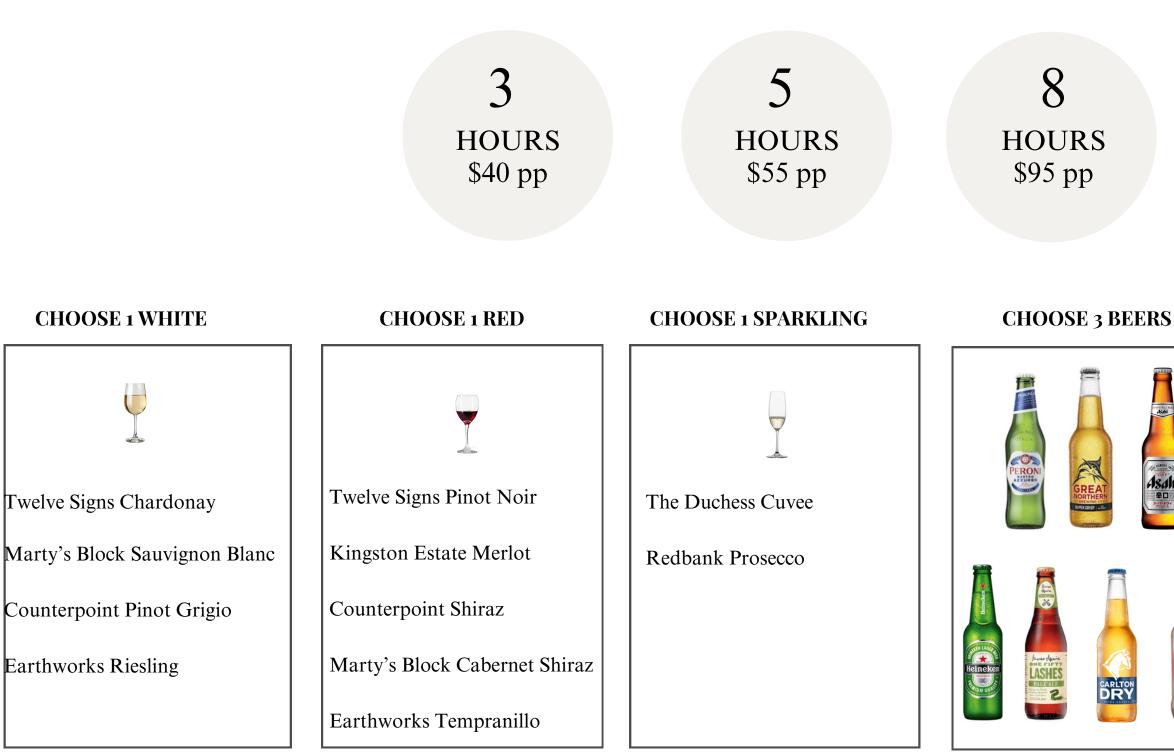

| 3 Hours        |         |
|----------------|---------|
| Bronze:        | \$40 pp |
| Silver:        | \$60 pp |
| Gold:          | \$80 pp |
| Add Spirits:   | \$45 pp |
| Add Cocktails: | \$65 pp |
|                | 11      |

### **5** Hours

Bronze:SSilver:SGold:SAdd Spirits:SAdd Cocktails:S

\$55 pp \$85 pp \$105 pp \$80 pp \$100 pp

### 8 Hours

| Bronze:        | \$95 pp  |
|----------------|----------|
| Silver:        | \$145 pp |
| Gold:          | \$185 pp |
| Add Spirits:   | \$125 pp |
| Add Cocktails: | \$165 pp |
|                |          |

## PACKAGE PRICING

Bronze: 3 Standard beers, 1 white, 1 red, 1 sparkling.Silver: 3 Standard beers, 1 craft beer, 2 whites, 2 reds, 1 sparkling.Gold: Standard & 2 craft beers, 2 premium whites, 2 premium reds, 1 sparkling, 1 rose.Bar Tab: 3 beers, 1 white, 1 red, 1 sparkling from *one* of the packages.