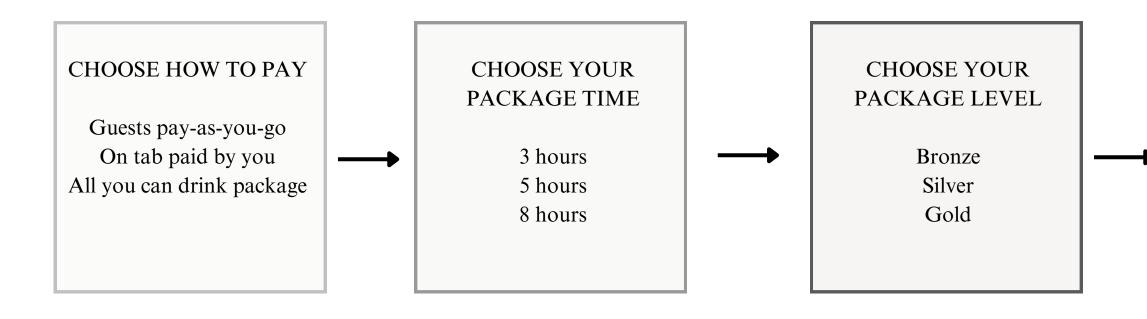

## HOW TO CHOOSE YOUR DRINKS PACKAGE:

### CHOOSE YOUR ADD-ONS

Cocktails Spirits Spritz Mocktails Kids

## PACKAGE PRICING

Bronze: 3 Standard beers, 1 white, 1 red, 1 sparkling.Silver: 3 Standard beers, 1 craft beer, 2 whites, 2 reds, 1 sparkling.Gold: Standard & 2 craft beers, 2 premium whites, 2 premium reds, 1 sparkling, 1 rose.Bar Tab: 3 beers, 1 white, 1 red, 1 sparkling from *one* of the packages.