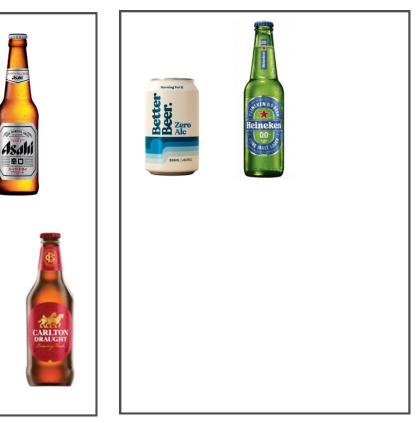

## BRONZE PACKAGE

INCLUDED: Coke, coke zero, lemonade, solo, ginger beer, orange, apple, pineapple and cranberry, still & sparkling water, ice, glassware, straws, garnishes, all wait staff, bar staff, bars, glassware.

# SILVER PACKAGE

HOURS \$85 pp

8 HOURS \$145 pp

INCLUDED: Coke, coke zero, lemonade, solo, ginger beer, orange, apple, pineapple and cranberry, still & sparkling water, ice, glassware, straws, garnishes, all wait staff, bar staff, bars, glassware.

# GOLD PACKAGE

3 HOURS \$80 pp

5 HOURS \$105 pp

8 HOURS \$185 pp

INCLUDED: Coke, coke zero, lemonade, solo, ginger beer, orange, apple, pineapple and cranberry, still & sparkling water, ice, glassware, straws, garnishes, all wait staff, bar staff, bars, glassware.