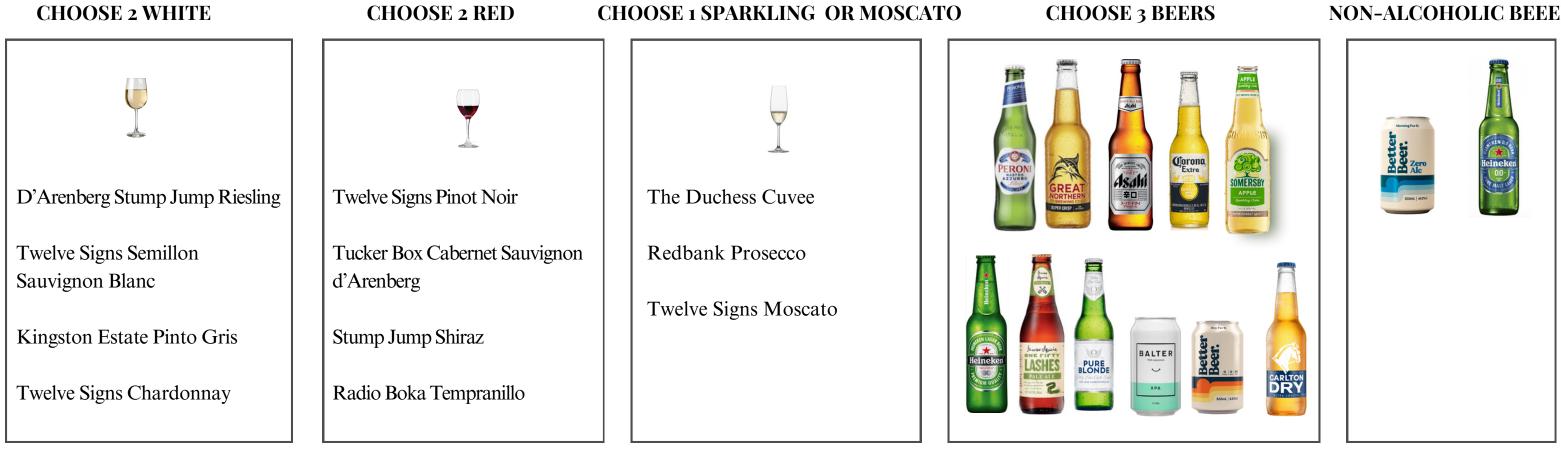

## PACKAGE PRICING

Bronze: 3 Standard beers, 1 white, 1 red, 1 sparkling.Silver: 3 Standard beers, 1 craft beer, 2 whites, 2 reds, 1 sparkling.Gold: Standard & 2 craft beers, 2 premium whites, 2 premium reds, 1 sparkling, 1 rose.Bar Tab: 3 beers, 1 white, 1 red, 1 sparkling from *one* of the packages.

## BRONZE PACKAGE

INCLUDED: Coke, coke zero, lemonade, solo, ginger beer, orange, apple, pineapple and cranberry, still & sparkling water, ice, glassware, straws, garnishes, all wait staff, bar staff, bars, glassware.