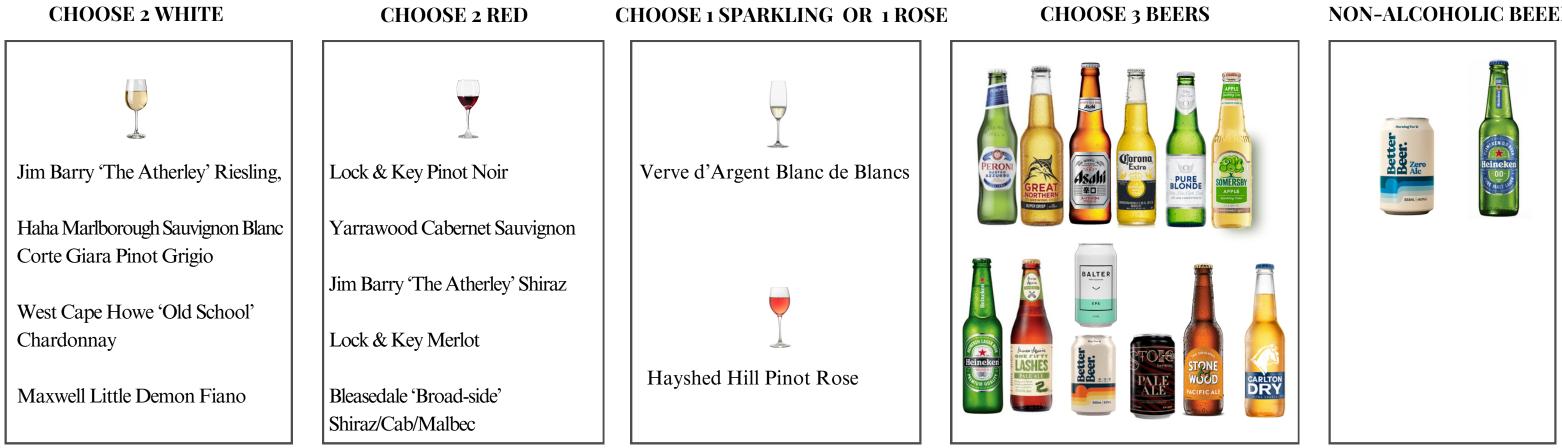

## PACKAGE PRICING

Bronze: 3 Standard beers, 1 white, 1 red, 1 sparkling.Silver: 3 Standard beers, 1 craft beer, 2 whites, 2 reds, 1 sparkling.Gold: Standard & 2 craft beers, 2 premium whites, 2 premium reds, 1 sparkling, 1 rose.Bar Tab: 3 beers, 1 white, 1 red, 1 sparkling from *one* of the packages.

# GOLD PACKAGE

3 HOURS \$80 pp

5 HOURS \$105 pp

8 HOURS \$185 pp

INCLUDED: Coke, coke zero, lemonade, solo, ginger beer, orange, apple, pineapple and cranberry, still & sparkling water, ice, glassware, straws, garnishes, all wait staff, bar staff, bars, glassware.