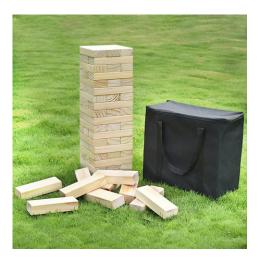

2 X WINE BARRELS & 6 X METAL STOOLS

2 X LARGE ZINC TUBS

2 X WOODEN DISPENSE BARS

7 X LARGE WHITE ROUND TABLES WITH 35 X CHAIRS

SIGNING TABLE & CHAIRS

TIMBER ARBOUR

2 X EASELS 1,500H X 670W

GIANT JENGA