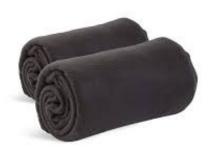

4 X CHANEL RACKETS & BALLS

20 X BLACK BLANKETS

30 X LIGHT GREEN GARDEN TABLES + 2 CHAIRS FOR EACH WITH LOVE HEART BACK

ARCRYLIC WISHING WELL 15 X WHITE AND BLACK TRIM UMBRELLAS

2 X FIRE PITS