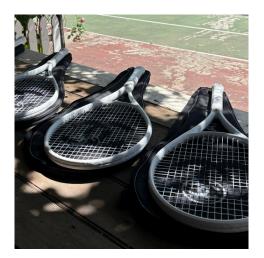

4 X CHANEL RACKETS & BALLS

20 X BLACK BLANKETS

30 X LIGHT GREEN GARDEN TABLES + 2 CHAIRS FOR EACH WITH LOVE HEART BACK

ARCRYLIC WISHING WELL 15 X WHITE AND BLACK TRIM UMBRELLAS

2 X FIRE PITS