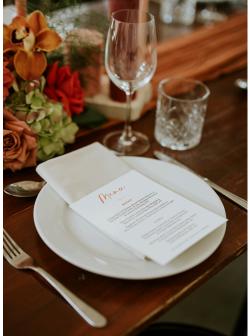

# MERRIBEE'S INVENTORY & INCLUSIONS

TABLEWARE

Merribee provides a full set of crockery, cutlery, and one of each glass listed below for your wedding. (*one glass of each style placed on the table + two glasses per person additionally behind the bar*)

### CROCKERY (White)

Bread and Butter Plate - 165mm Entree/Dessert Plate - 235mm Dinner Plate - 265mm Tea/Coffee Cup and Saucer - 220ml\*

Water Bottles - 1L (2 per table)

#### CUTLERY (Silver)

Entrée Knife Entrée Fork Main Knife Main Fork Dessert Spoon

#### **GLASSWARE**

Wine Glass Tumbler Glass (*water, spirits)* Champagne Glass