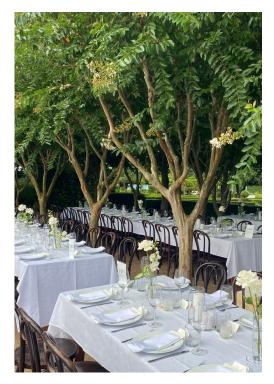

## FURNITURE + EXTRAS

GLASSWARE: WATER,WINE + CHAMPAGNE

BROWN BENTWOOD RECPETION CHAIRS

**RECEPTION TABLES 2.4M** 

WHITE NAPKINS

WHITE TABLECLOTHS

30 X WHITE CEREMONY CHAIRS Merribee has a variety of props and items that are available for you to customise and curate your Merribee wedding. We encourage you to use as many of the below items as you would like. We can't wait to see you create magic!