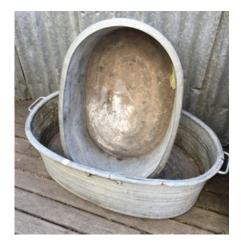

2 X WINE BARRELS & 6 X METAL STOOLS

2 X LARGE ZINC TUBS

2 X WOODEN DISPENSE BARS

7 X LARGE WHITE ROUND TABLES WITH 35 X CHAIRS

SIGNING TABLE & CHAIRS

TIMBER ARBOUR

2 X EASELS 1,500H X 670W

GIANT JENGA