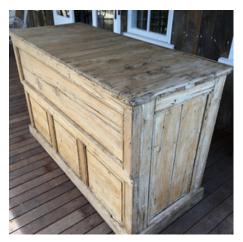

2 X WINE BARRELS & 6 X METAL STOOLS

2 X LARGE ZINC TUBS

2 X WOODEN DISPENSE BARS

7 X LARGE WHITE ROUND TABLES WITH 35 X CHAIRS

SIGNING TABLE & CHAIRS

TIMBER ARBOUR

2 X EASELS 1,500H X 670W

GIANT JENGA