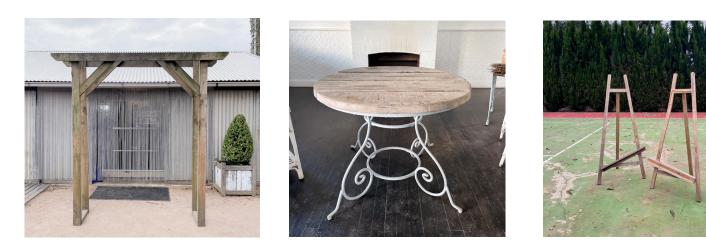

2 X WINE BARRELS & 6 X METAL STOOLS

2 X LARGE ZINC TUBS

2 X WOODEN DISPENSE BARS

7 X LARGE WHITE ROUND TABLES WITH 35 X CHAIRS

SIGNING TABLE & CHAIRS

TIMBER ARBOUR

2 X EASELS 1,500H X 670W

GIANT JENGA