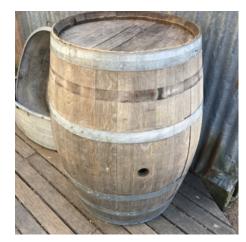

2 X WINE BARRELS & 6 X METAL STOOLS

2 X LARGE ZINC TUBS

2 X WOODEN DISPENSE BARS

7 X LARGE WHITE ROUND TABLES WITH 35 X CHAIRS

SIGNING TABLE & CHAIRS

TIMBER ARBOUR

2 X EASELS 1,500H X 670W

GIANT JENGA