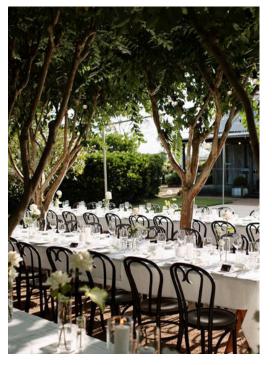

## FURNITURE + EXTRAS

GLASSWARE: WATER,WINE + CHAMPAGNE

BROWN BENTWOOD RECPETION CHAIRS

**RECEPTION TABLES 2.4M** 

WHITE NAPKINS

WHITE TABLECLOTHS

30 X WHITE CEREMONY CHAIRS Merribee has a variety of props and items that are available for you to customise and curate your Merribee wedding. We encourage you to use as many of the below items as you would like. We can't wait to see you create magic!

2 X WINE BARRELS & 6 X METAL STOOLS

2 X LARGE ZINC TUBS

2 X WOODEN DISPENSE BARS

7 X LARGE WHITE ROUND TABLES WITH 35 X CHAIRS

SIGNING TABLE & CHAIRS

TIMBER ARBOUR

2 X EASELS 1,500H X 670W

GIANT JENGA