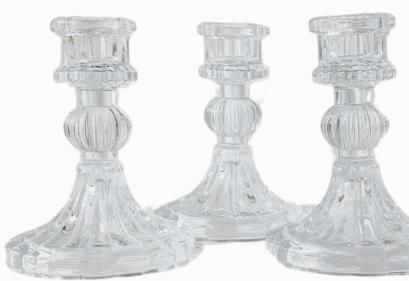

## CRYSTAL CANDLE HOLDERS

Candle Holder (can hold a tea light or taper candle, depending on your style guide) x 40

Cube Taper Holder x 10

Ribbed Tea light Holder

x 25