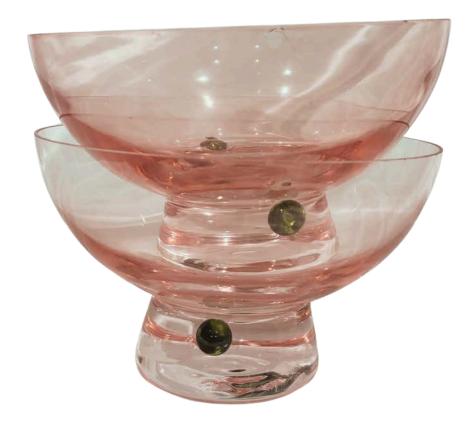

## PEACH/ PINK TEMS

Large vessels 3 x

Light pink Tea light Holder x 10

Glass Vessels x 8

Medium Marble Candle holders / Bud Vases - Can be used for a variety of things! x 10

Medium Marble Vase / Vessel x 6