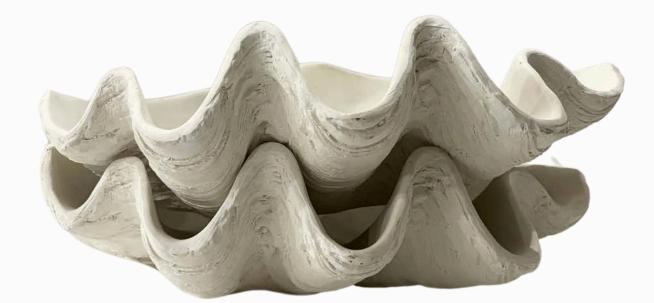

### Sand Wax Candles with Vessels $(3 \text{ sizes}) \times 20$

Medium Clam Shell x 3

Styling Vessels x 12 (Photo for reference)

White Bud Vases (3 sizes) x 10 each