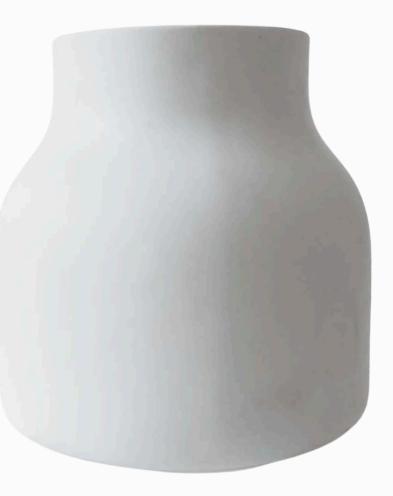

# WHITE STYLING

Flemenco Bowl x 2

Medium Vase x 8

Large styling Bowl

Vintage Vases x 2

Large Vase x 1 Used for Petals, styling, flowers (it's big!)

Large Vase x 1 Used for Petals. styling. flowers (it's big!)