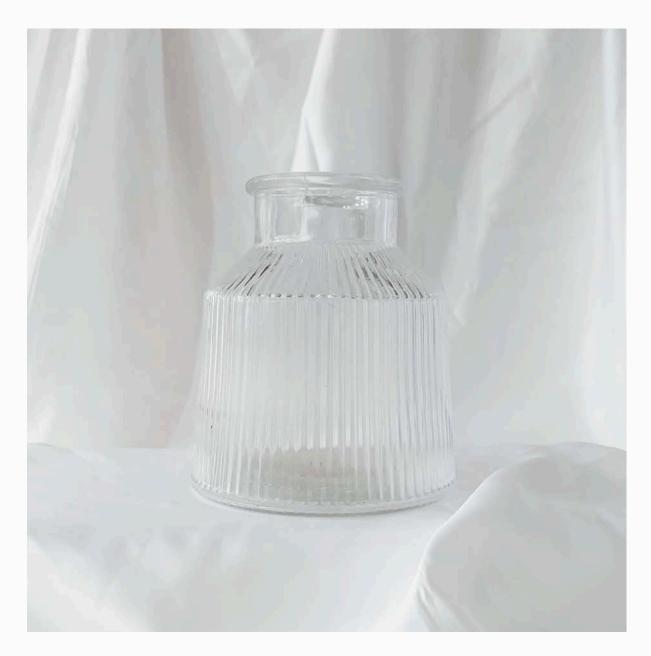

### Bud Vases with legs x 6

Medium Glass Vessels (Reception tables. cocktail hour styling) x 9

Small glass bud vases x 10

Crystal bud vases x 18

Medium & large bud vases x 30 in total

Decorative Crystal Dish x 4