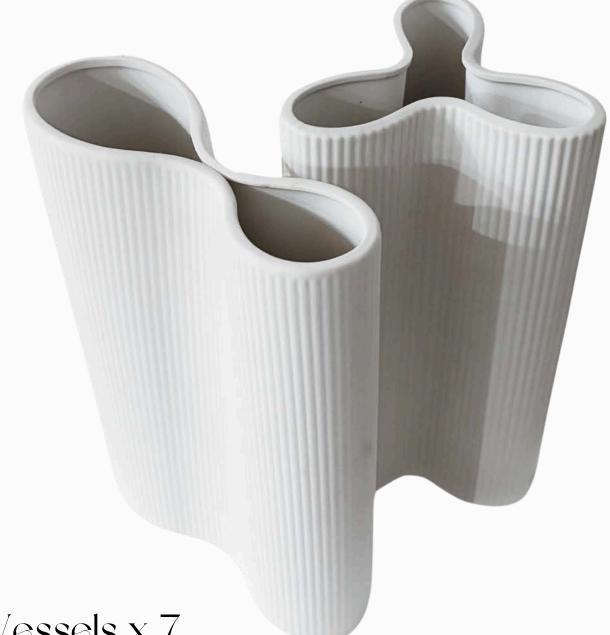

# STUNG MOMENTS

Signing Table and Chairs

White Bloom Wishing Well

Large Vessels x 7

Travertine (Large quantity /variety of sizes)