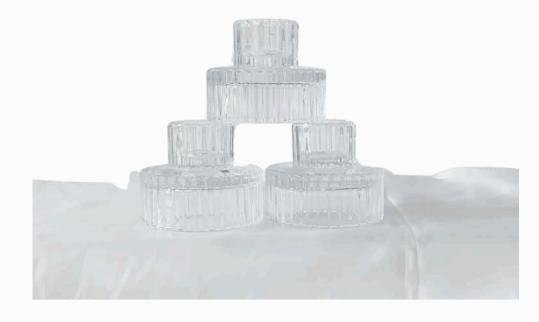

### Sand Wax Candles with Vessels $(3 \text{ sizes}) \times 20$

Medium Clam Shell x 3

Styling Vessels x 12 (Photo for reference)

White Bud Vases (3 sizes) x 10 each