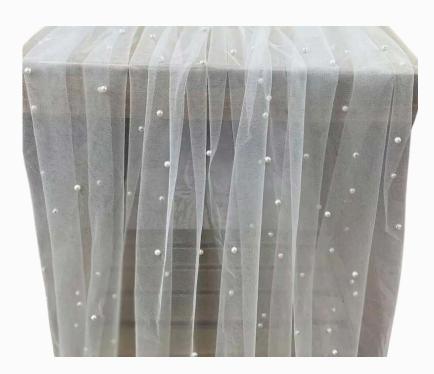

# WHITE STYLING

Styling pearls / 10 m

## FABRIC/ RIBBON / MISC

Pearl material 8 m (styling, draping)

Assorted baskets

20 x Parasols (with or without basket!)

Assorted Silk and Chiffon Ribbon / 10 m each

Image to the right is the top

Assorted Candlebras x 25