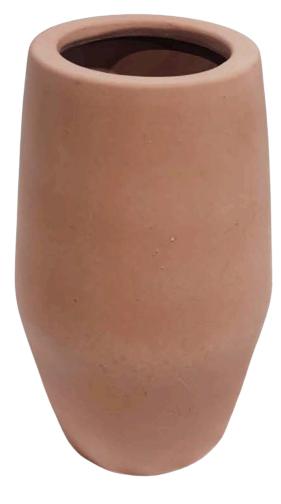

# STUNG MOMENTS

Signing Table and Chairs

White Bloom Wishing Well

Large Vessels x 7

Travertine (Large quantity /variety of sizes)