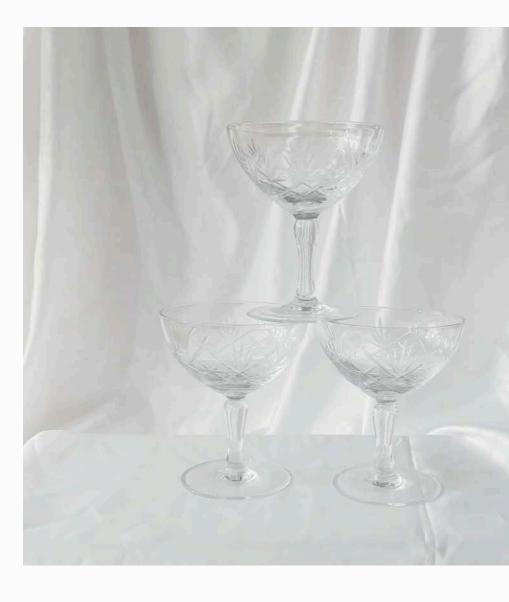

# CRYSTAL /GLASSWARE

Small glass stand / Gold Rim

Medium crystal bowl (styling items, polaroid area, fruit etc)

> Decorative Glass Coupes (grapes, bar statement, food styling etc)

Large crystal stand (cake, fruit, bar styling, end of tables)

# SILVERWARE

Vintage Coupes Styling, Grapes / x 10

Serving Ware x 4