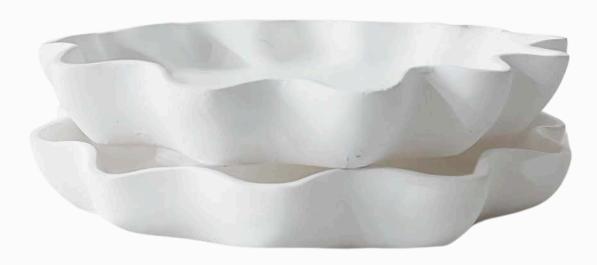

Table Lamp (Photo for reference)



Glass Bud Vases x 10



### Bud Vases with legs x 6



Medium Glass Vessels (Reception tables. cocktail hour styling) x 9



Small glass bud vases x 10



Crystal bud vases x 18



Medium & large bud vases x 30 in total



Decorative Crystal Dish x 4

Tall Bud Vases x 25



Statement Rock Taper Holder x 1 Medium



Taper Holder x 8



Taper Holder x 40

## CRYSTAL CANDLE HOLDERS





Candle Holder (can hold a tea light or taper candle, depending on your style guide) x 40



Cube Taper Holder x 10



Ribbed Tea light Holder

x 25



# WHITE STYLING





Flemenco Bowl x 2

Medium Vase x 8



Large styling Bowl

Vintage Vases x 2





Large Vase x 1 Used for Petals, styling, flowers (it's big!)

Large Vase x 1 Used for Petals. styling. flowers (it's big!)



Large Wave Flat Vessel x 2

# STUNG MOMENTS



Signing Table and Chairs



White Bloom Wishing Well



Large Vessels x 7



Travertine (Large quantity /variety of sizes)



### Sand Wax Candles with Vessels $(3 \text{ sizes}) \times 20$



Medium Clam Shell x 3





Styling Vessels x 12 (Photo for reference)



White Bud Vases (3 sizes) x 10 each

# WHITE STYLING

Styling pearls / 10 m



### Small White Vessels x 10



Pearl Pin x 50

## FABRIC/ RIBBON / MISC



Pearl material 8 m (styling, draping)



Assorted baskets









20 x Parasols (with or without basket!)





Assorted Silk and Chiffon Ribbon / 10 m each



Image to the right is the top





Assorted Candlebras x 25



Taper Holder x 4

# SILVERWARE





Vintage Coupes Styling, Grapes / x 10

Serving Ware x 4

## PEACH/ PINK