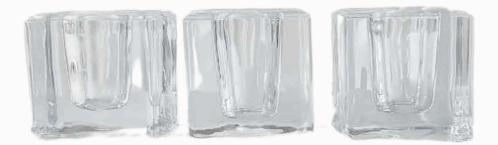

## CRYSTAL CANDLE HOLDERS

Candle Holder (can hold a tea light or taper candle, depending on your style guide) x 40

Cube Taper Holder x 10

Ribbed Tea light Holder

x 25