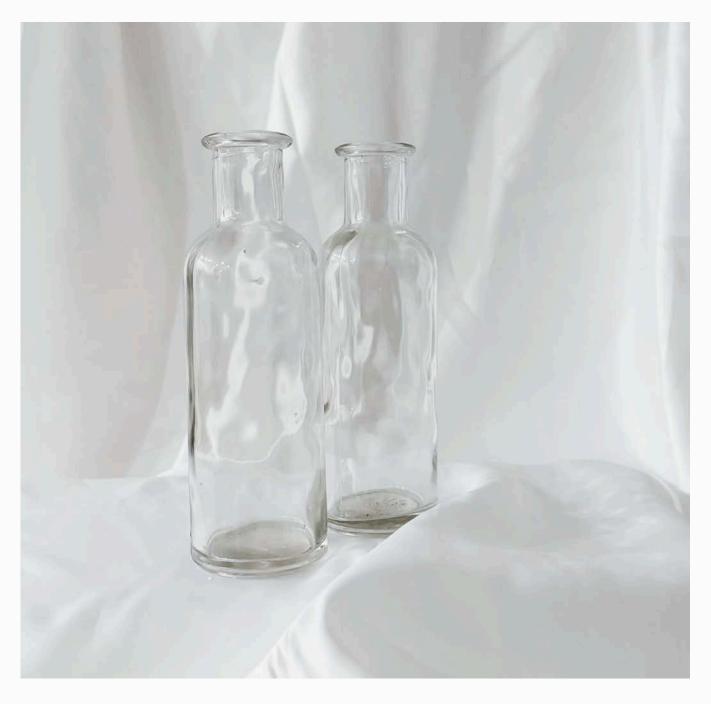

### Bud Vases with legs x 6

Medium Glass Vessels (Reception tables. cocktail hour styling) x 9

Small glass bud vases x 10

Crystal bud vases x 18

Medium & large bud vases x 30 in total

Decorative Crystal Dish x 4