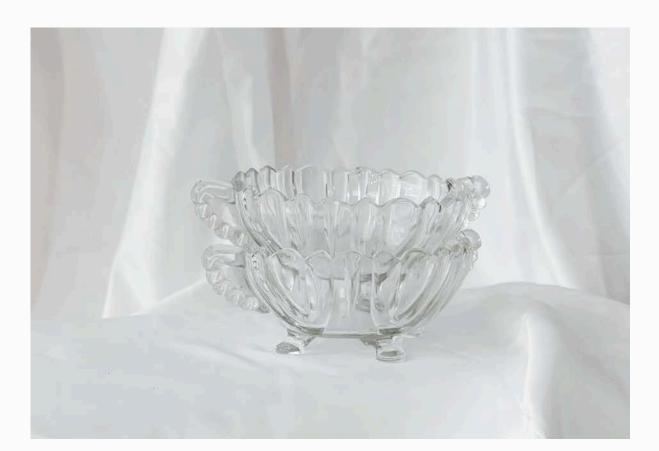

# CRYSTAL /GLASSWARE

Small glass stand / Gold Rim

Medium crystal bowl (styling items, polaroid area, fruit etc)

> Decorative Glass Coupes (grapes, bar statement, food styling etc)

Large crystal stand (cake, fruit, bar styling, end of tables)

Crystal Plates (reception centre pieces with candles/ all styling aspects)

15 x Crystal Table Lamp (Photo for reference)

Glass Bud Vases x 10