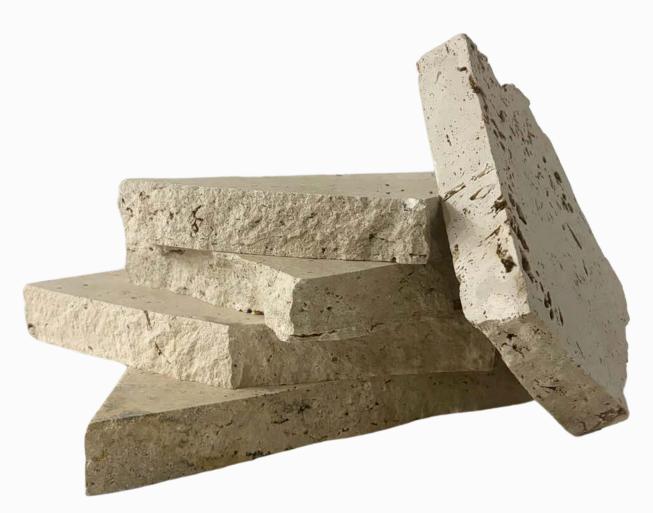

# STUNG MOMENTS

Signing Table and Chairs

White Bloom Wishing Well

Large Vessels x 7

Travertine (Large quantity /variety of sizes)