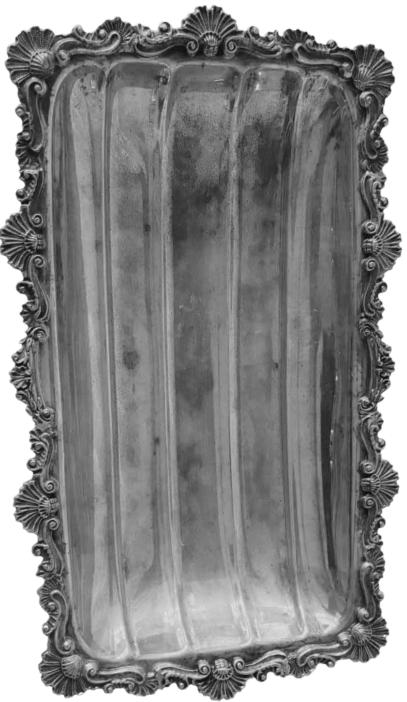

Vases x 2





Large Vase x 1 Used for Petals, styling, flowers (it's big!)

Large Vase x 1 Used for Petals. styling. flowers (it's big!)



Large Wave Flat Vessel x 2

# STUNG MOMENTS



Signing Table and Chairs



White Bloom Wishing Well



Large Vessels x 7



Travertine (Large quantity /variety of sizes)



### Sand Wax Candles with Vessels $(3 \text{ sizes}) \times 20$



Medium Clam Shell x 3





Styling Vessels x 12 (Photo for reference)



White Bud Vases (3 sizes) x 10 each

# WHITE STYLING

Styling pearls / 10 m



### Small White Vessels x 10



Pearl Pin x 50

## FABRIC/ RIBBON / MISC



Pearl material 8 m (styling, draping)



Assorted baskets









20 x Parasols (with or without basket!)





Assorted Silk and Chiffon Ribbon / 10 m each



Image to the right is the top





Assorted Candlebras x 25



Taper Holder x 4

# SILVERWARE





Vintage Coupes Styling, Grapes / x 10

Serving Ware x 4

## PEACH/ PINK TEMS



Large vessels 3 x



Light pink Tea light Holder x 10



Glass Vessels x 8



Medium Marble Candle holders / Bud Vases - Can be used for a variety of things! x 10



Medium Marble Vase / Vessel x 6



Large Wave Vessels 3 x