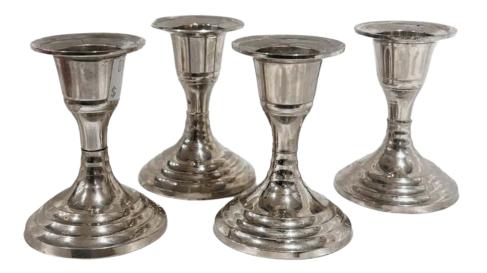

## CRYSTAL CANDLE HOLDERS

Candle Holder (can hold a tea light or taper candle, depending on your style guide) x 40

Cube Taper Holder x 10

Ribbed Tea light Holder

x 25