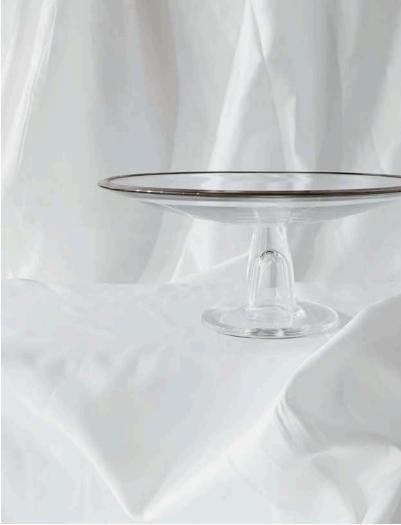

# CRYSTAL /GLASSWARE

Small glass stand / Gold Rim

Medium crystal bowl (styling items, polaroid area, fruit etc)

> Decorative Glass Coupes (grapes, bar statement, food styling etc)

Large crystal stand (cake, fruit, bar styling, end of tables)