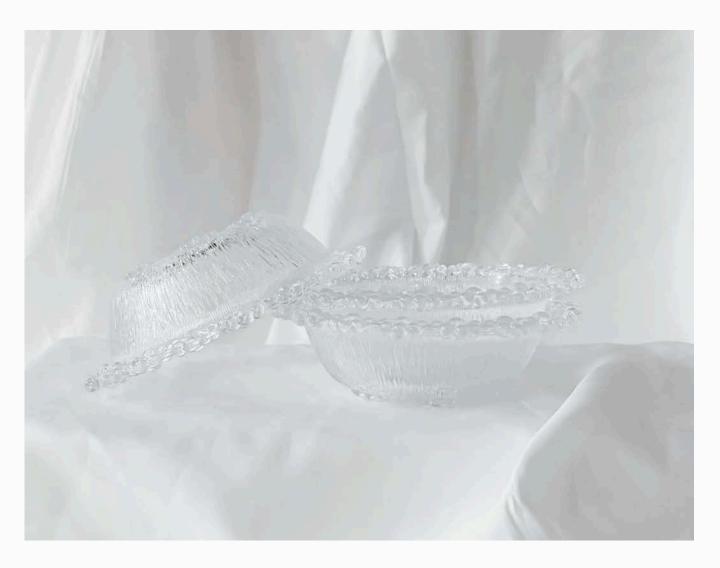

### Sand Wax Candles with Vessels $(3 \text{ sizes}) \times 20$

Medium Clam Shell x 3

Styling Vessels x 12 (Photo for reference)

White Bud Vases (3 sizes) x 10 each