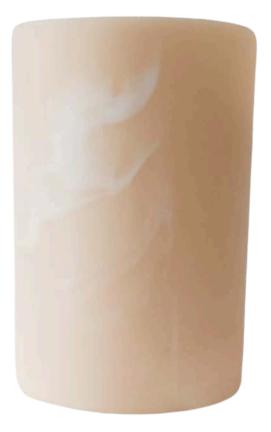

## PEACH/ PINK TEMS

Large vessels 3 x

Light pink Tea light Holder x 10

Glass Vessels x 8

Medium Marble Candle holders / Bud Vases - Can be used for a variety of things! x 10

Medium Marble Vase / Vessel x 6