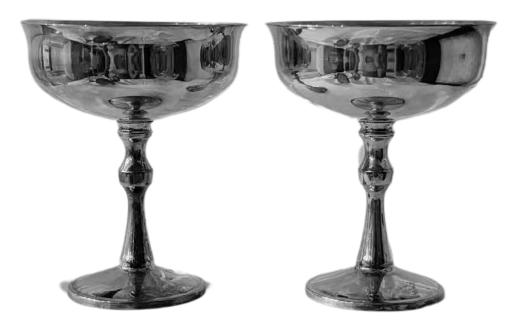

(it's big!)

Large Vase x 1 Used for Petals. styling. flowers (it's big!)



Large Wave Flat Vessel x 2

# STUNG MOMENTS



Signing Table and Chairs



White Bloom Wishing Well



Large Vessels x 7



Travertine (Large quantity /variety of sizes)



### Sand Wax Candles with Vessels $(3 \text{ sizes}) \times 20$



Medium Clam Shell x 3





Styling Vessels x 12 (Photo for reference)



White Bud Vases (3 sizes) x 10 each

# WHITE STYLING

Styling pearls / 10 m



### Small White Vessels x 10



Pearl Pin x 50

## FABRIC/ RIBBON / MISC



Pearl material 8 m (styling, draping)



Assorted baskets









20 x Parasols (with or without basket!)





Assorted Silk and Chiffon Ribbon / 10 m each



Image to the right is the top





Assorted Candlebras x 25



Taper Holder x 4

# SILVERWARE





Vintage Coupes Styling, Grapes / x 10

Serving Ware x 4

## PEACH/ PINK TEMS



Large vessels 3 x



Light pink Tea light Holder x 10



Glass Vessels x 8



Medium Marble Candle holders / Bud Vases - Can be used for a variety of things! x 10



Medium Marble Vase / Vessel x 6



Large Wave Vessels 3 x