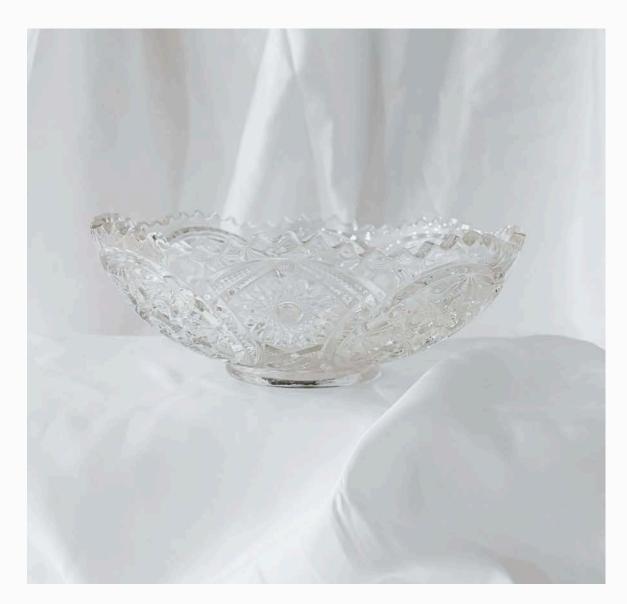

### Bud Vases with legs x 6

Medium Glass Vessels (Reception tables. cocktail hour styling) x 9

Small glass bud vases x 10

Crystal bud vases x 18

Medium & large bud vases x 30 in total

Decorative Crystal Dish x 4