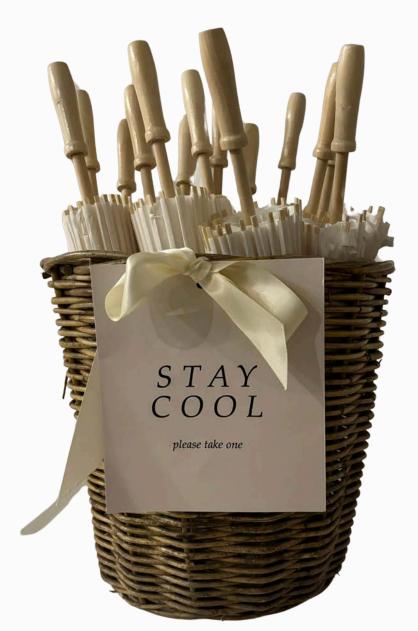

## FABRIC/ RIBBON / MISC

Pearl material 8 m (styling, draping)

Assorted baskets

20 x Parasols (with or without basket!)

Assorted Silk and Chiffon Ribbon / 10 m each

Image to the right is the top

Assorted Candlebras x 25