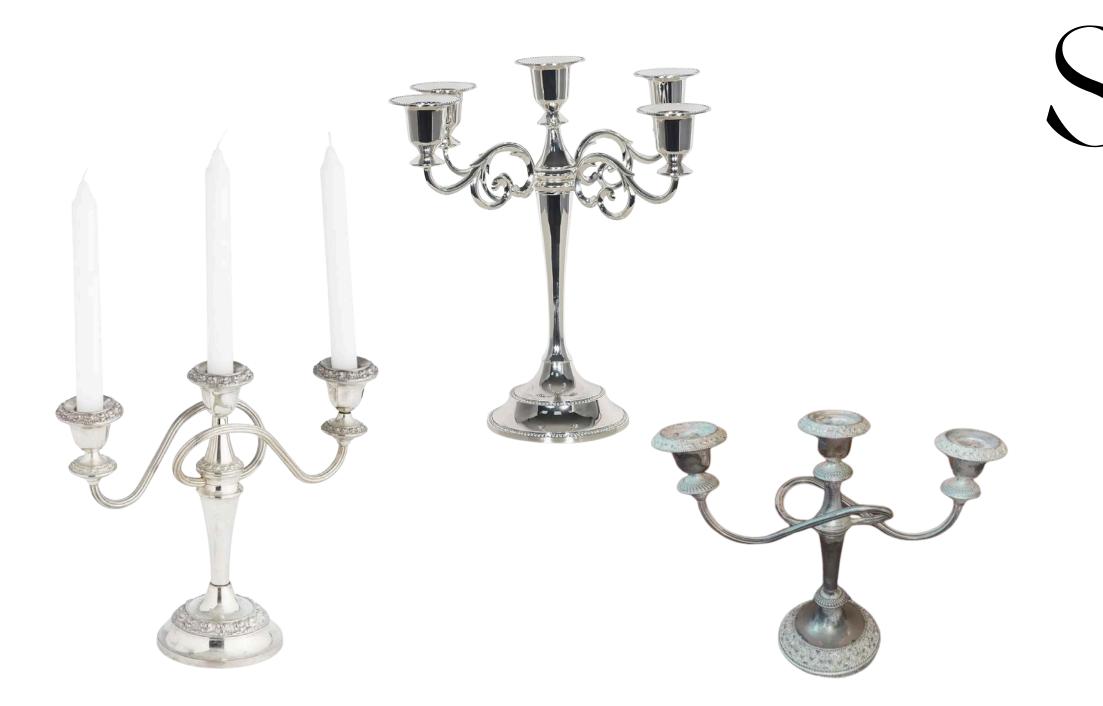

## FABRIC/ RIBBON / MISC

Pearl material 8 m (styling, draping)

Assorted baskets

20 x Parasols (with or without basket!)

Assorted Silk and Chiffon Ribbon / 10 m each

Image to the right is the top

Assorted Candlebras x 25