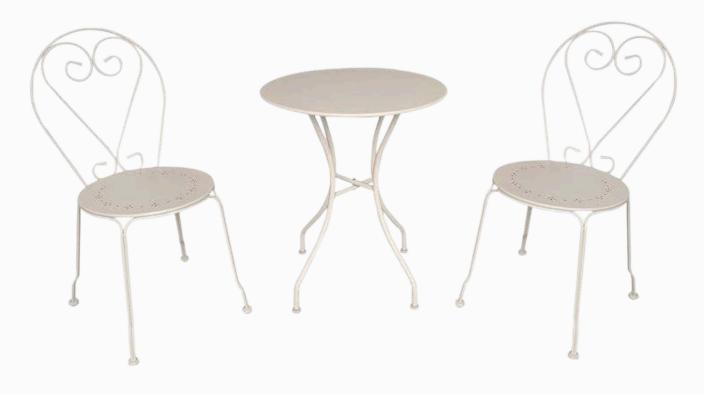

# STUNG MOMENTS

Signing Table and Chairs

White Bloom Wishing Well

Large Vessels x 7

Travertine (Large quantity /variety of sizes)