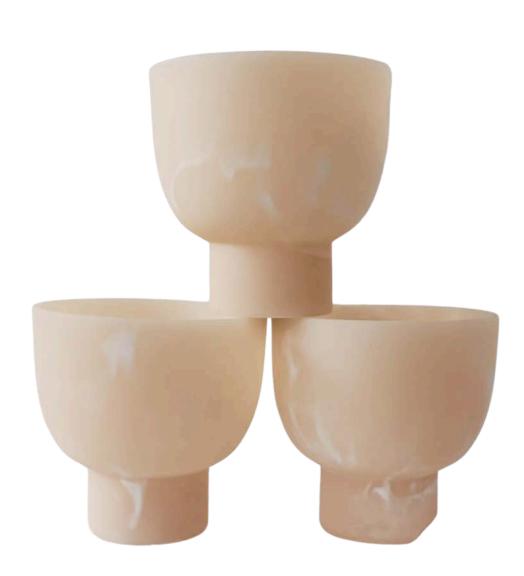

## PEACH/ PINK TEMS

Large vessels 3 x

Light pink Tea light Holder x 10

Glass Vessels x 8

Medium Marble Candle holders / Bud Vases - Can be used for a variety of things! x 10

Medium Marble Vase / Vessel x 6