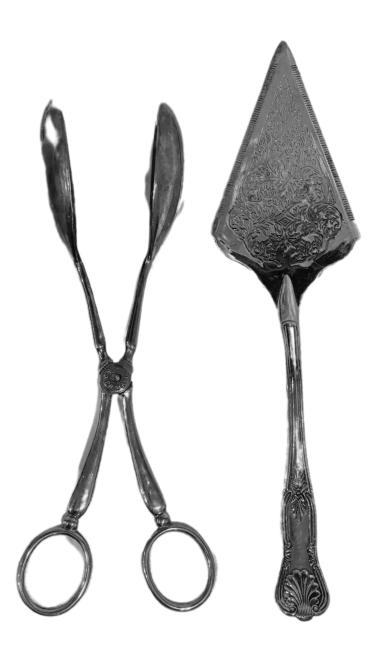

t's big!)

Large Vase x 1 Used for Petals. styling. flowers (it's big!)



Large Wave Flat Vessel x 2

# STUNG MOMENTS



Signing Table and Chairs



White Bloom Wishing Well



Large Vessels x 7



Travertine (Large quantity /variety of sizes)



### Sand Wax Candles with Vessels $(3 \text{ sizes}) \times 20$



Medium Clam Shell x 3





Styling Vessels x 12 (Photo for reference)



White Bud Vases (3 sizes) x 10 each

# WHITE STYLING

Styling pearls / 10 m



### Small White Vessels x 10



Pearl Pin x 50

## FABRIC/ RIBBON / MISC



Pearl material 8 m (styling, draping)



Assorted baskets









20 x Parasols (with or without basket!)





Assorted Silk and Chiffon Ribbon / 10 m each



Image to the right is the top





Assorted Candlebras x 25



Taper Holder x 4

# SILVERWARE





Vintage Coupes Styling, Grapes / x 10

Serving Ware x 4

## PEACH/ PINK TEMS



Large vessels 3 x



Light pink Tea light Holder x 10



Glass Vessels x 8



Medium Marble Candle holders / Bud Vases - Can be used for a variety of things! x 10



Medium Marble Vase / Vessel x 6



Large Wave Vessels 3 x