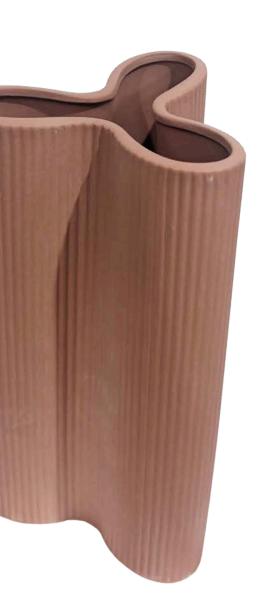

$(3 \text{ sizes}) \times 20$



Medium Clam Shell x 3





Styling Vessels x 12 (Photo for reference)



White Bud Vases (3 sizes) x 10 each

# WHITE STYLING

Styling pearls / 10 m



### Small White Vessels x 10



Pearl Pin x 50

## FABRIC/ RIBBON / MISC



Pearl material 8 m (styling, draping)



Assorted baskets









20 x Parasols (with or without basket!)





Assorted Silk and Chiffon Ribbon / 10 m each



Image to the right is the top





Assorted Candlebras x 25



Taper Holder x 4

# SILVERWARE





Vintage Coupes Styling, Grapes / x 10

Serving Ware x 4

## PEACH/ PINK TEMS



Large vessels 3 x



Light pink Tea light Holder x 10



Glass Vessels x 8



Medium Marble Candle holders / Bud Vases - Can be used for a variety of things! x 10



Medium Marble Vase / Vessel x 6



Large Wave Vessels 3 x