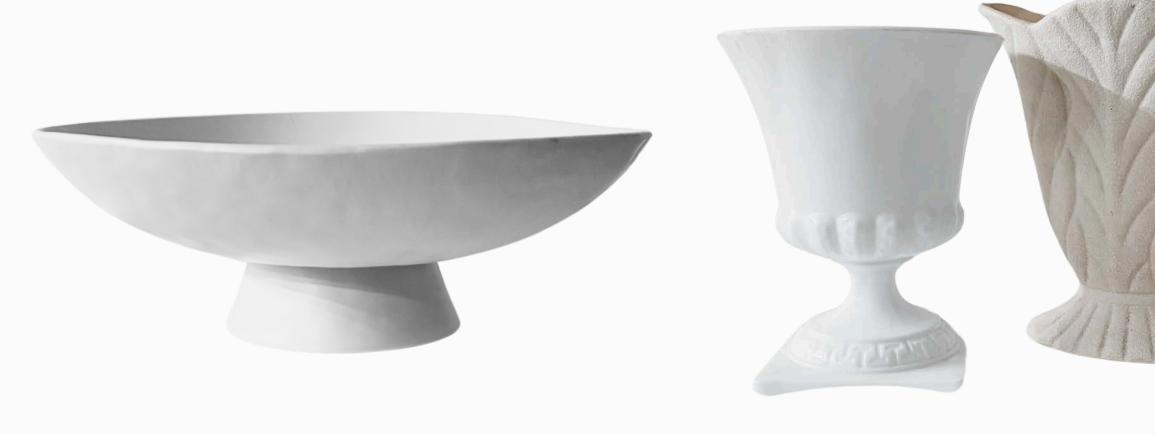

# WHITE STYLING

Flemenco Bowl x 2

Medium Vase x 8

Large styling Bowl

Vintage Vases x 2

Large Vase x 1 Used for Petals, styling, flowers (it's big!)

Large Vase x 1 Used for Petals. styling. flowers (it's big!)