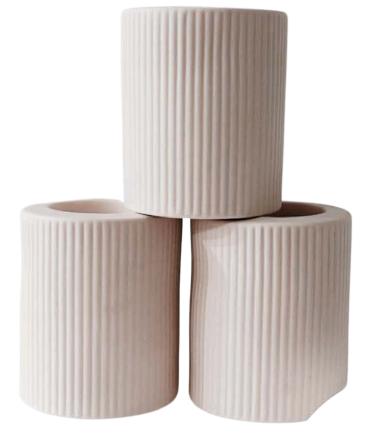

### Sand Wax Candles with Vessels $(3 \text{ sizes}) \times 20$

Medium Clam Shell x 3

Styling Vessels x 12 (Photo for reference)

White Bud Vases (3 sizes) x 10 each