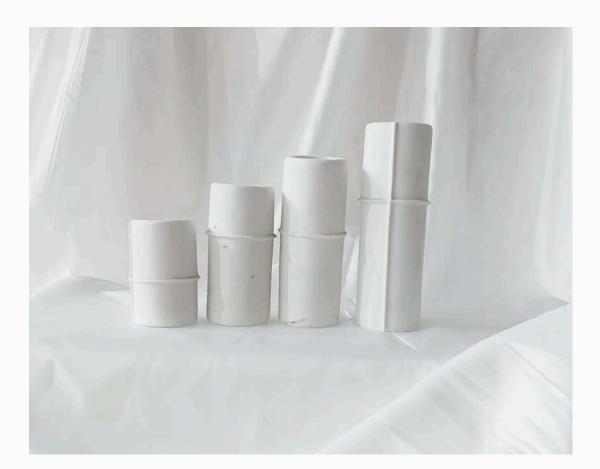

### Sand Wax Candles with Vessels $(3 \text{ sizes}) \times 20$

Medium Clam Shell x 3

Styling Vessels x 12 (Photo for reference)

White Bud Vases (3 sizes) x 10 each