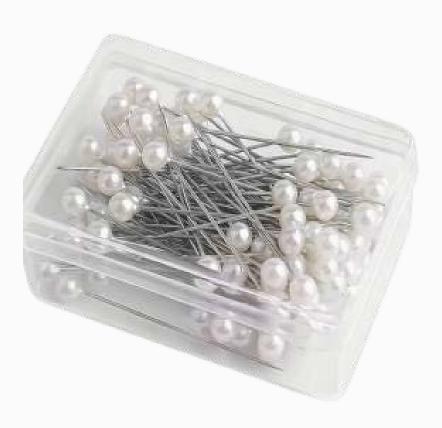

andle Holder (can hold a tea light or taper candle, depending on your style guide) x 40



Cube Taper Holder x 10



Ribbed Tea light Holder

x 25



# WHITE STYLING





Flemenco Bowl x 2

Medium Vase x 8



Large styling Bowl

Vintage Vases x 2





Large Vase x 1 Used for Petals, styling, flowers (it's big!)

Large Vase x 1 Used for Petals. styling. flowers (it's big!)



Large Wave Flat Vessel x 2

# STUNG MOMENTS



Signing Table and Chairs



White Bloom Wishing Well



Large Vessels x 7



Travertine (Large quantity /variety of sizes)



### Sand Wax Candles with Vessels $(3 \text{ sizes}) \times 20$



Medium Clam Shell x 3





Styling Vessels x 12 (Photo for reference)



White Bud Vases (3 sizes) x 10 each

# WHITE STYLING

Styling pearls / 10 m



### Small White Vessels x 10



Pearl Pin x 50

## FABRIC/ RIBBON / MISC



Pearl material 8 m (styling, draping)



Assorted baskets









20 x Parasols (with or without basket!)





Assorted Silk and Chiffon Ribbon / 10 m each



Image to the right is the top





Assorted Candlebras x 25



Taper Holder x 4

# SILVERWARE





Vintage Coupes Styling, Grapes / x 10

Serving Ware x 4

## PEACH/ PINK TEMS



Large vessels 3 x



Light pink Tea light Holder x 10



Glass Vessels x 8



Medium Marble Candle holders / Bud Vases - Can be used for a variety of things! x 10



Medium Marble Vase / Vessel x 6



Large Wave Vessels 3 x