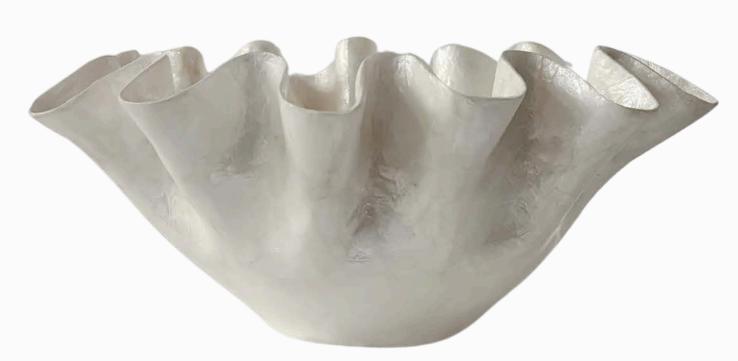

pes (grapes, bar statement, food styling etc)





Large crystal stand (cake, fruit, bar styling, end of tables)





Crystal Plates (reception centre pieces with candles/ all styling aspects)

15 x Crystal Table Lamp (Photo for reference)



Glass Bud Vases x 10



### Bud Vases with legs x 6



Medium Glass Vessels (Reception tables. cocktail hour styling) x 9



Small glass bud vases x 10



Crystal bud vases x 18



Medium & large bud vases x 30 in total



Decorative Crystal Dish x 4

Tall Bud Vases x 25



Statement Rock Taper Holder x 1 Medium



Taper Holder x 8



Taper Holder x 40

## CRYSTAL CANDLE HOLDERS





Candle Holder (can hold a tea light or taper candle, depending on your style guide) x 40



Cube Taper Holder x 10



Ribbed Tea light Holder

x 25



# WHITE STYLING





Flemenco Bowl x 2

Medium Vase x 8



Large styling Bowl

Vintage Vases x 2





Large Vase x 1 Used for Petals, styling, flowers (it's big!)

Large Vase x 1 Used for Petals. styling. flowers (it's big!)



Large Wave Flat Vessel x 2

# STUNG MOMENTS



Signing Table and Chairs



White Bloom Wishing Well



Large Vessels x 7



Travertine (Large quantity /variety of sizes)



### Sand Wax Candles with Vessels $(3 \text{ sizes}) \times 20$



Medium Clam Shell x 3





Styling Vessels x 12 (Photo for reference)



White Bud Vases (3 sizes) x 10 each

# WHITE STYLING

Styling pearls / 10 m



### Small White Vessels x 10



Pearl Pin x 50

## FABRIC/ RIBBON / MISC



Pearl material 8 m (styling, draping)



Assorted baskets









20 x Parasols (with or without basket!)





Assorted Si