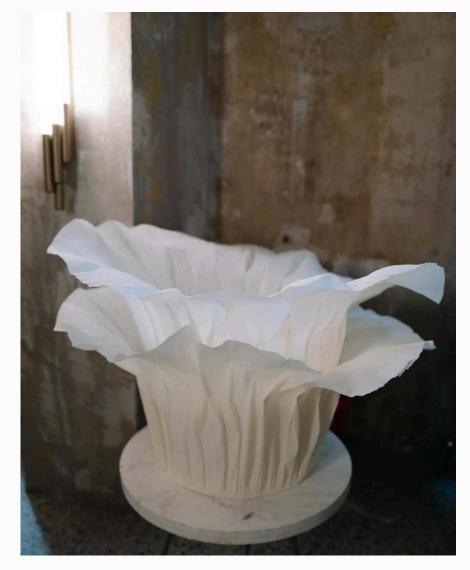

# WHITE STYLING

Flemenco Bowl x 2

Medium Vase x 8

Large styling Bowl

Vintage Vases x 2

Large Vase x 1 Used for Petals, styling, flowers (it's big!)

Large Vase x 1 Used for Petals. styling. flowers (it's big!)