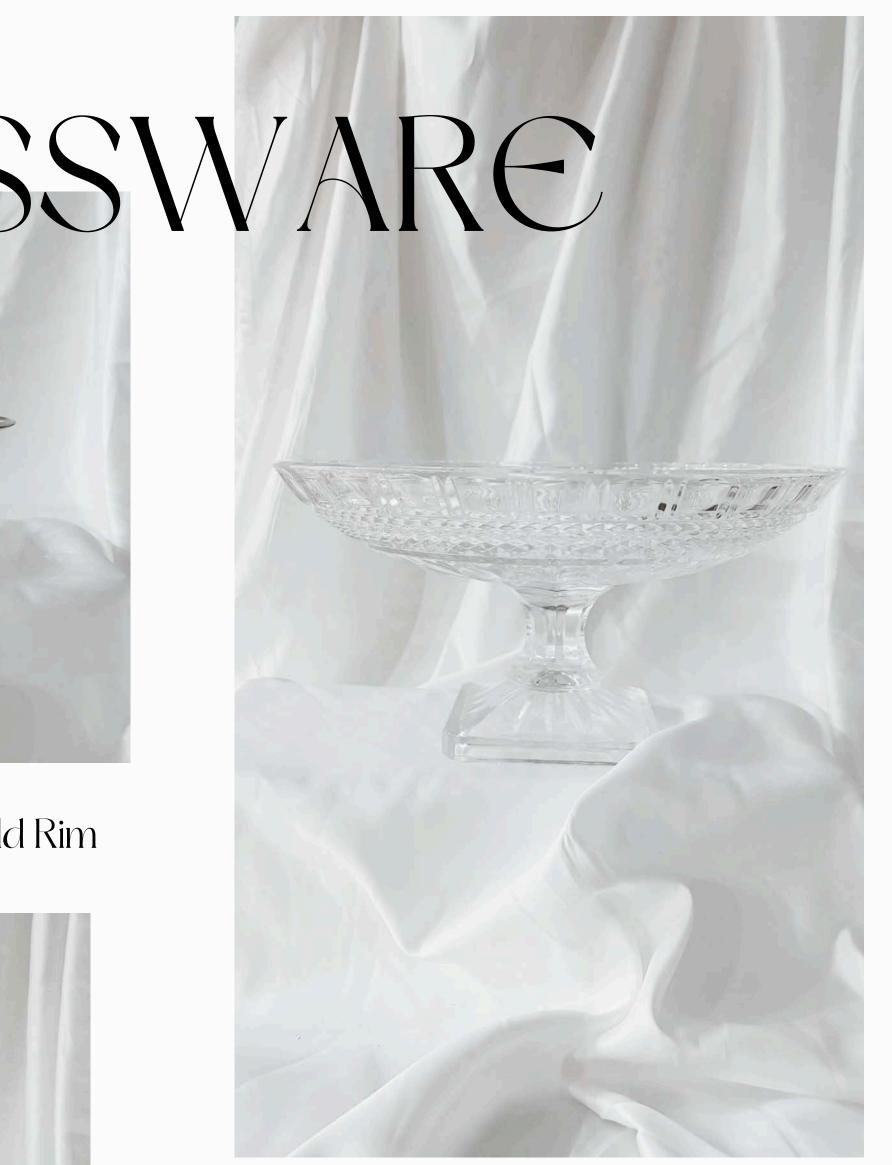

# CRYSTAL /GLASSWARE

Small glass stand / Gold Rim

Medium crystal bowl (styling items, polaroid area, fruit etc)

> Decorative Glass Coupes (grapes, bar statement, food styling etc)

Large crystal stand (cake, fruit, bar styling, end of tables)

Crystal Plates (reception centre pieces with candles/ all styling aspects)

15 x Crystal Table Lamp (Photo for reference)

Glass Bud Vases x 10