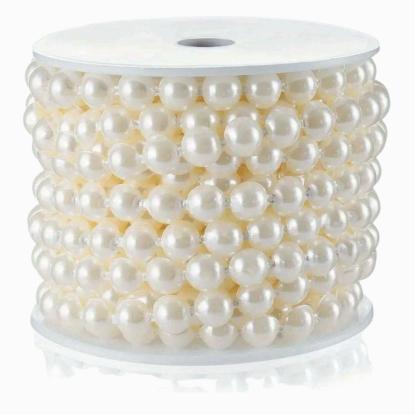

ve Crystal Dish x 4

Tall Bud Vases x 25



Statement Rock Taper Holder x 1 Medium



Taper Holder x 8



Taper Holder x 40

## CRYSTAL CANDLE HOLDERS





Candle Holder (can hold a tea light or taper candle, depending on your style guide) x 40



Cube Taper Holder x 10



Ribbed Tea light Holder

x 25



# WHITE STYLING





Flemenco Bowl x 2

Medium Vase x 8



Large styling Bowl

Vintage Vases x 2





Large Vase x 1 Used for Petals, styling, flowers (it's big!)

Large Vase x 1 Used for Petals. styling. flowers (it's big!)



Large Wave Flat Vessel x 2

# STUNG MOMENTS



Signing Table and Chairs



White Bloom Wishing Well



Large Vessels x 7



Travertine (Large quantity /variety of sizes)



### Sand Wax Candles with Vessels $(3 \text{ sizes}) \times 20$



Medium Clam Shell x 3





Styling Vessels x 12 (Photo for reference)



White Bud Vases (3 sizes) x 10 each

# WHITE STYLING

Styling pearls / 10 m



### Small White Vessels x 10



Pearl Pin x 50

## FABRIC/ RIBBON / MISC



Pearl material 8 m (styling, draping)



Assorted baskets









20 x Parasols (with or without basket!)





Assorted Silk and Chiffon Ribbon / 10 m each



Image to the right is the top





Assorted Candlebras x 25



Taper Holder x 4

# SILVERWARE





Vintage Coupes Styling, Grapes / x 10

Serving Ware x 4

## PEACH/ PINK TEMS



Large vessels 3 x



Light pink Tea light Holder x 10



Glass Vessels x 8



Medium Marble Candle holders / Bud Vases - Can be used for a variety of things! x 10



Medium Marble Vase / Vessel x 6



Large Wave Vessels 3 x