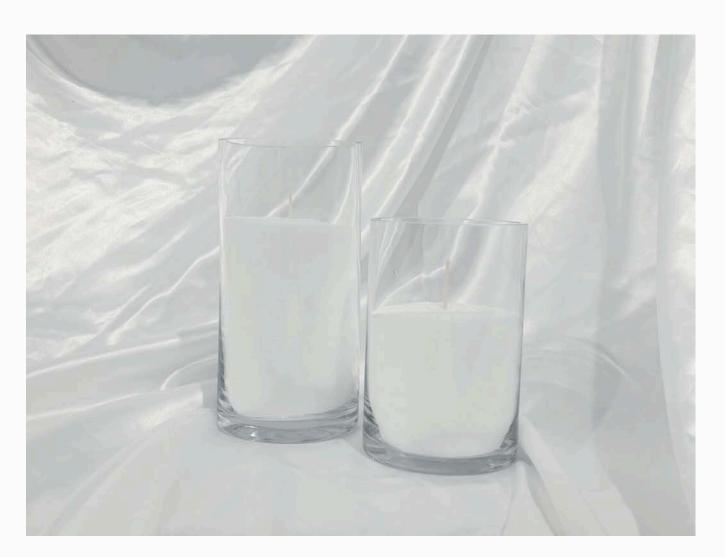

### Sand Wax Candles with Vessels $(3 \text{ sizes}) \times 20$

Medium Clam Shell x 3

Styling Vessels x 12 (Photo for reference)

White Bud Vases (3 sizes) x 10 each