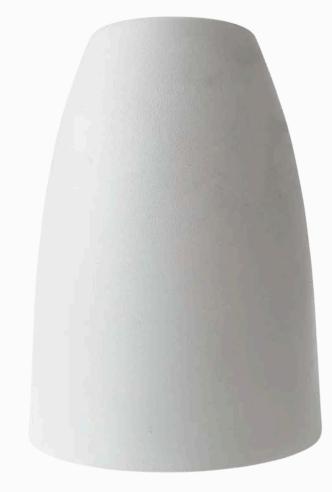

oupes (grapes, bar statement, food styling etc)





Large crystal stand (cake, fruit, bar styling, end of tables)





Crystal Plates (reception centre pieces with candles/ all styling aspects)

15 x Crystal Table Lamp (Photo for reference)



Glass Bud Vases x 10



### Bud Vases with legs x 6



Medium Glass Vessels (Reception tables. cocktail hour styling) x 9



Small glass bud vases x 10



Crystal bud vases x 18



Medium & large bud vases x 30 in total



Decorative Crystal Dish x 4

Tall Bud Vases x 25



Statement Rock Taper Holder x 1 Medium



Taper Holder x 8



Taper Holder x 40

## CRYSTAL CANDLE HOLDERS





Candle Holder (can hold a tea light or taper candle, depending on your style guide) x 40



Cube Taper Holder x 10



Ribbed Tea light Holder

x 25



# WHITE STYLING





Flemenco Bowl x 2

Medium Vase x 8



Large styling Bowl

Vintage Vases x 2





Large Vase x 1 Used for Petals, styling, flowers (it's big!)

Large Vase x 1 Used for Petals. styling. flowers (it's big!)



Large Wave Flat Vessel x 2

# STUNG MOMENTS



Signing Table and Chairs



White Bloom Wishing Well



Large Vessels x 7



Travertine (Large quantity /variety of sizes)



### Sand Wax Candles with Vessels $(3 \text{ sizes}) \times 20$



Medium Clam Shell x 3





Styling Vessels x 12 (Photo for reference)



White Bud Vases (3 sizes) x 10 each

# WHITE STYLING

Styling pearls / 10 m



### Small White Vessels x 10



Pearl Pin x 50

## FABRIC/ RIBBON / MISC



Pearl material 8 m (styling, draping)



Assorted baskets









20 x Parasols (with or without basket!)





Assorted