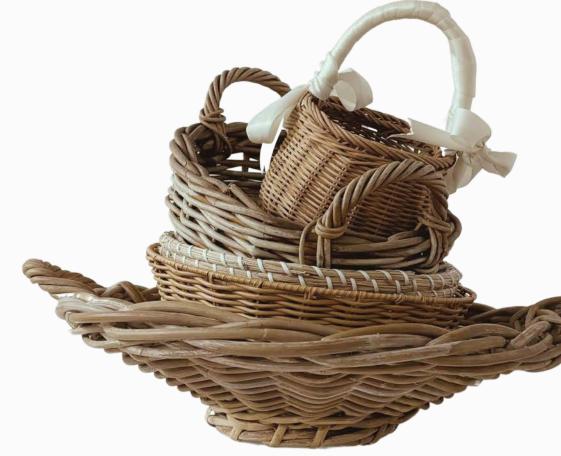

## FABRIC/ RIBBON / MISC

Pearl material 8 m (styling, draping)

Assorted baskets

20 x Parasols (with or without basket!)

Assorted Silk and Chiffon Ribbon / 10 m each

Image to the right is the top

Assorted Candlebras x 25