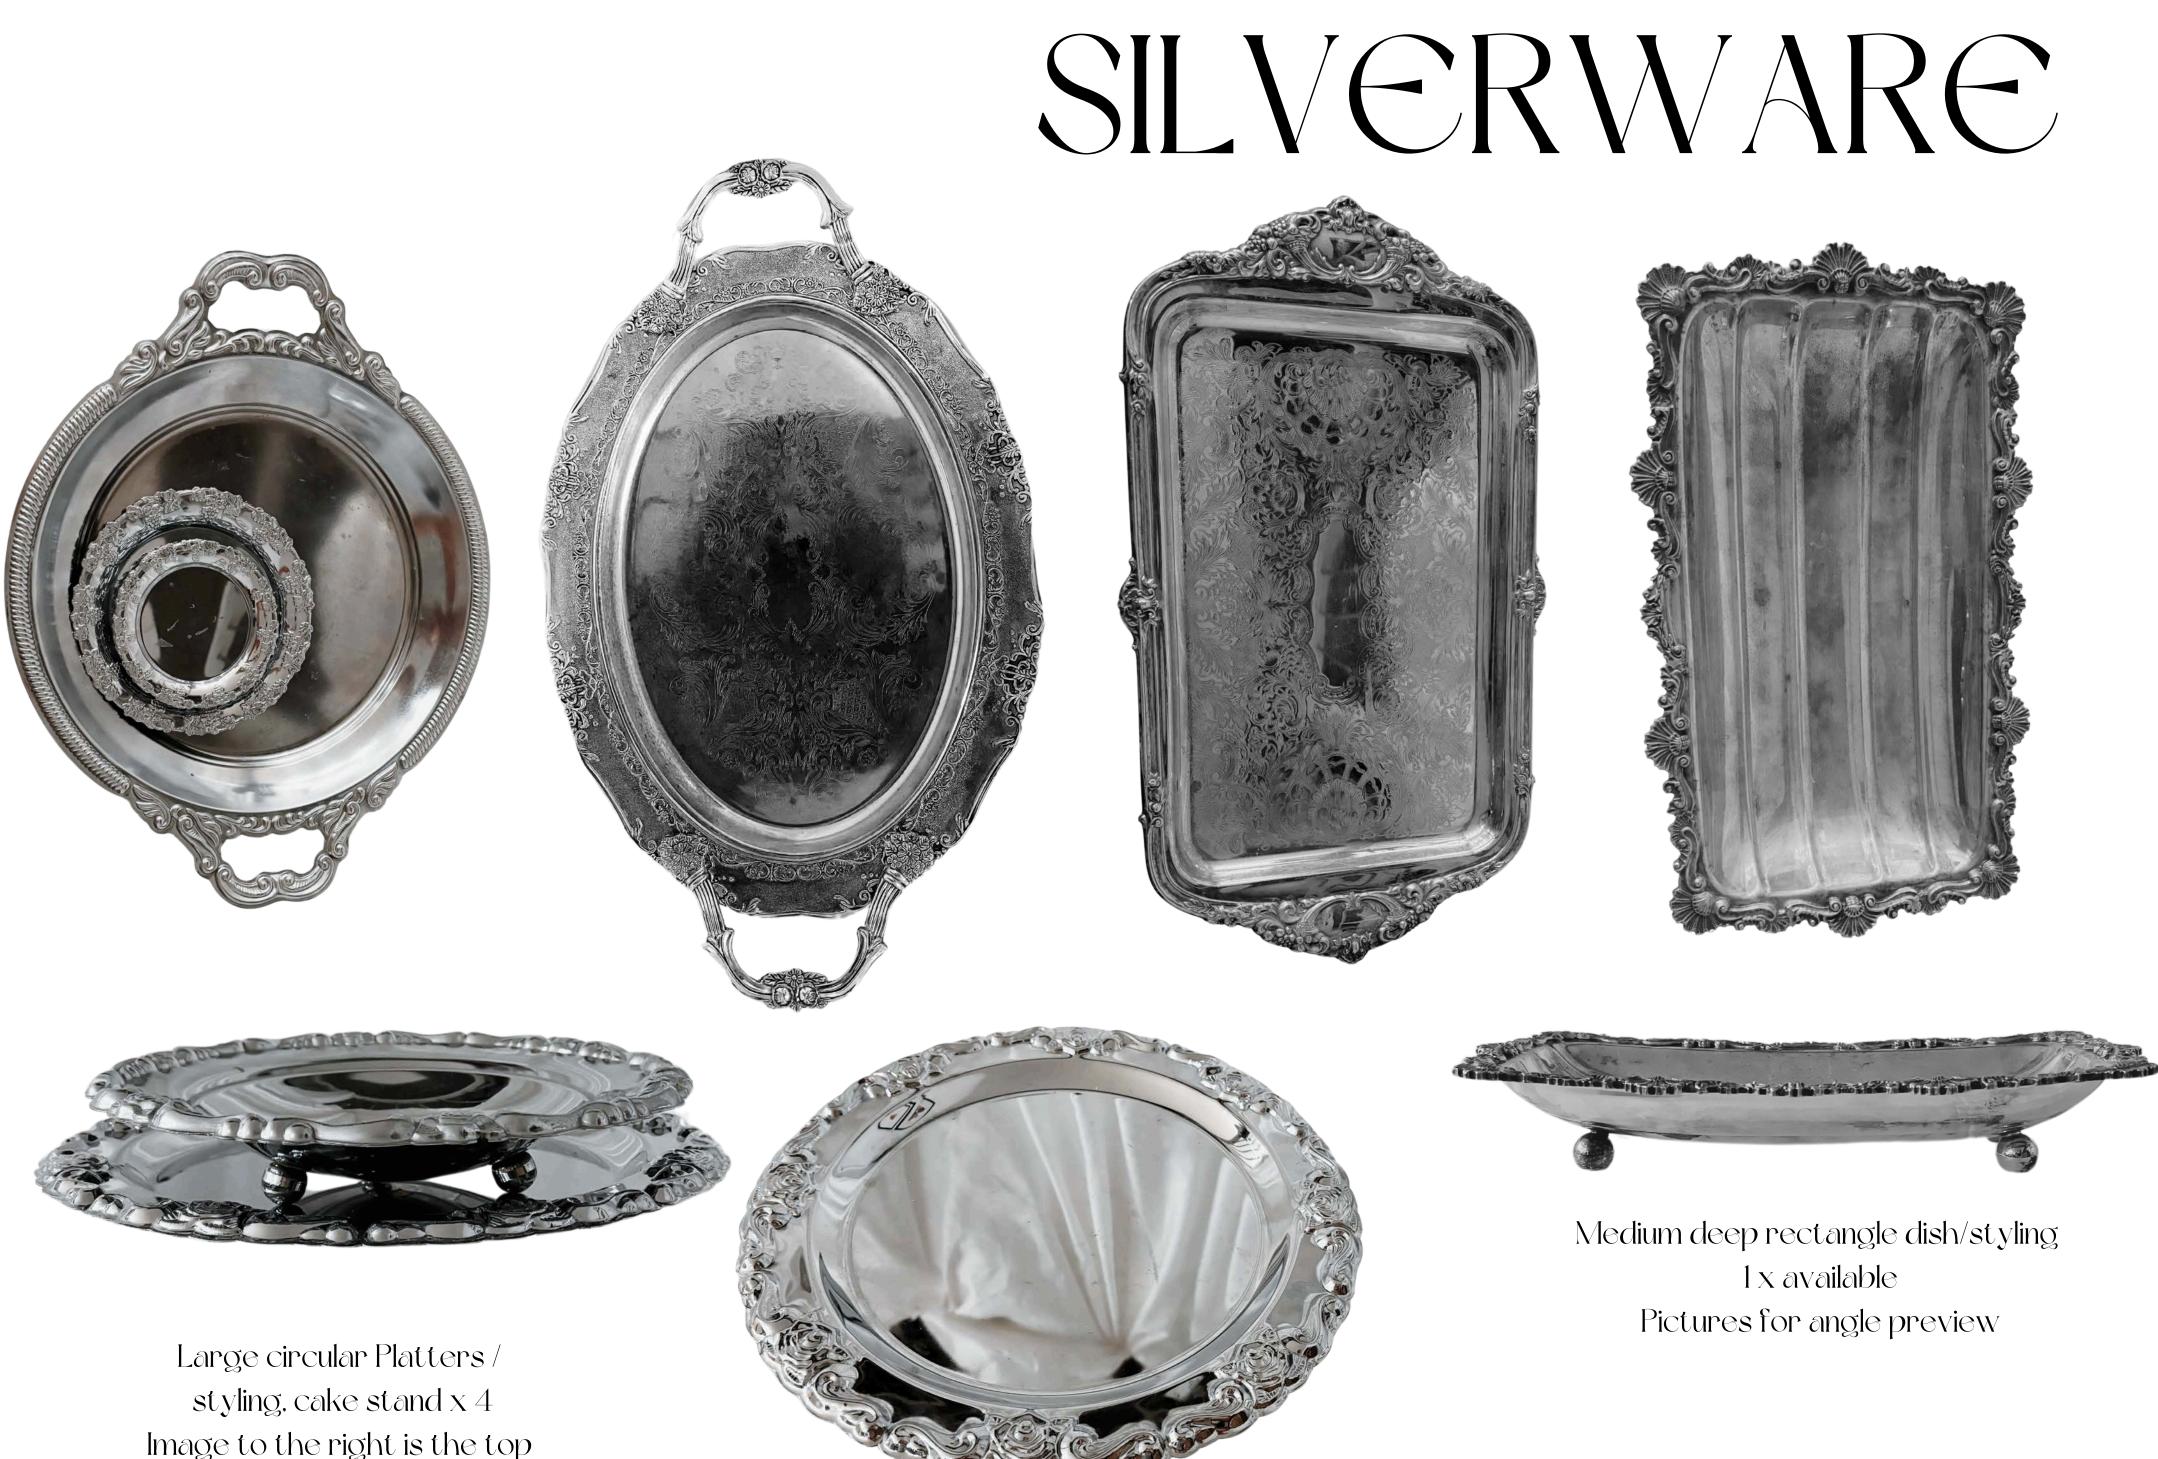

8



Large styling Bowl

Vintage Vases x 2





Large Vase x 1 Used for Petals, styling, flowers (it's big!)

Large Vase x 1 Used for Petals. styling. flowers (it's big!)



Large Wave Flat Vessel x 2

# STUNG MOMENTS



Signing Table and Chairs



White Bloom Wishing Well



Large Vessels x 7



Travertine (Large quantity /variety of sizes)



### Sand Wax Candles with Vessels $(3 \text{ sizes}) \times 20$



Medium Clam Shell x 3





Styling Vessels x 12 (Photo for reference)



White Bud Vases (3 sizes) x 10 each

# WHITE STYLING

Styling pearls / 10 m



### Small White Vessels x 10



Pearl Pin x 50

## FABRIC/ RIBBON / MISC



Pearl material 8 m (styling, draping)



Assorted baskets









20 x Parasols (with or without basket!)





Assorted Silk and Chiffon Ribbon / 10 m each



Image to the right is the top





Assorted Candlebras x 25



Taper Holder x 4

# SILVERWARE





Vintage Coupes Styling, Grapes / x 10

Serving Ware x 4

## PEACH/ PINK TEMS



Large vessels 3 x



Light pink Tea light Holder x 10



Glass Vessels x 8



Medium Marble Candle holders / Bud Vases - Can be used for a variety of things! x 10



Medium Marble Vase / Vessel x 6



Large Wave Vessels 3 x