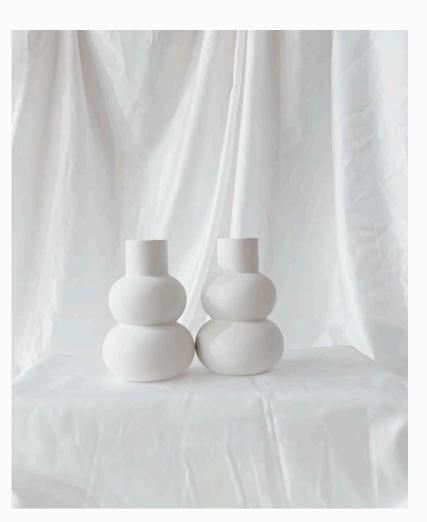

# WHITE STYLING

Flemenco Bowl x 2

Medium Vase x 8

Large styling Bowl

Vintage Vases x 2

Large Vase x 1 Used for Petals, styling, flowers (it's big!)

Large Vase x 1 Used for Petals. styling. flowers (it's big!)