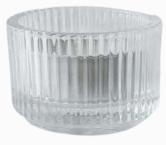

## CRYSTAL CANDLE HOLDERS

Candle Holder (can hold a tea light or taper candle, depending on your style guide) x 40

Cube Taper Holder x 10

Ribbed Tea light Holder

x 25